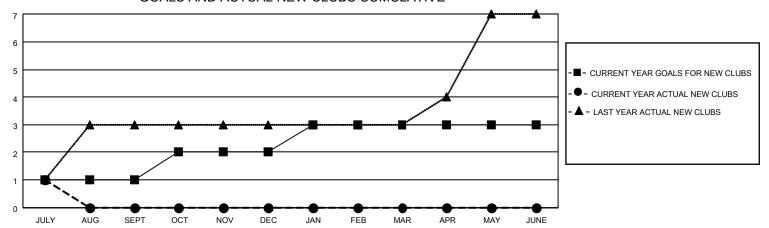

### GOALS AND ACTUAL NEW CLUBS CUMULATIVE

## District 307 A1

| Clubs RESULTS FOR 2023-2024 |   |   |   | Members RESULTS FOR 2023-2024 |     |    |    |
|-----------------------------|---|---|---|-------------------------------|-----|----|----|
|                             |   |   |   |                               |     |    |    |
| JULY/AUG/SEPT               | 1 | 1 | 2 | JULY/AUG/SEPT                 | 100 | 62 | 54 |
| OCT/NOV/DEC                 | 1 | 0 | 0 | OCT/NOV/DEC                   | 120 | 0  | 0  |
| JAN/FEB/MAR                 | 1 | 0 | 0 | JAN/FEB/MAR                   | 100 | 0  | 0  |
| APR/MAY/JUNE                | 0 | 0 | 0 | APR/MAY/JUNE                  | 50  | 0  | 0  |