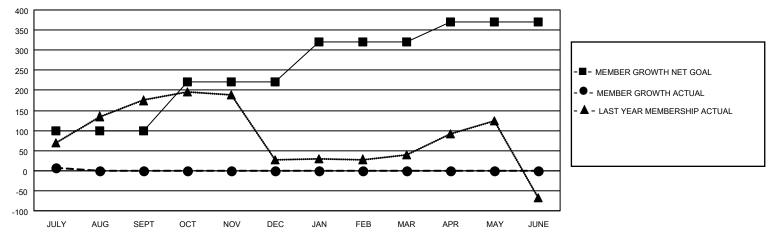

#### GOALS AND ACTUAL MEMBERS CUMULATIVE

| DROPPED CLUBS: 2 |    | 21 CLUBS OF 108 ADDED 1 OR<br>MORE NEW MEMBERS | GENDER DISTRIBUTION                 |                |  |
|------------------|----|------------------------------------------------|-------------------------------------|----------------|--|
|                  |    | WORL NEW WEINBERG                              | MALE                                | 907 (37.07%)   |  |
|                  |    |                                                | FEMALE                              | 1,540 (62.93%) |  |
| DROPPED MEMBERS  |    |                                                | NON BINARY                          | 0 (0.00%)      |  |
|                  |    |                                                | PREFER NOT TO ANSWER                | 0 (0.00%)      |  |
| DECEASED         | 1  |                                                |                                     |                |  |
| CLUB CANCELLED   | 0  | CLICK HERE FOR CUMULATIVE                      | TOTAL FAMILY UNIT MEMBERS 753       |                |  |
| OTHER            | 53 | MEMBERSHIP DATA                                |                                     |                |  |
| TOTAL            | 54 |                                                | FAMILY MEMBERS PAYING HALF DUES 448 |                |  |
|                  |    |                                                |                                     |                |  |

## District 307 A1

| Clubs RESULTS FOR 2023-2024 |   |   |   | Members RESULTS FOR 2023-2024 |     |    |    |
|-----------------------------|---|---|---|-------------------------------|-----|----|----|
|                             |   |   |   |                               |     |    |    |
| JULY/AUG/SEPT               | 1 | 1 | 2 | JULY/AUG/SEPT                 | 100 | 62 | 54 |
| OCT/NOV/DEC                 | 1 | 0 | 0 | OCT/NOV/DEC                   | 120 | 0  | 0  |
| JAN/FEB/MAR                 | 1 | 0 | 0 | JAN/FEB/MAR                   | 100 | 0  | 0  |
| APR/MAY/JUNE                | 0 | 0 | 0 | APR/MAY/JUNE                  | 50  | 0  | 0  |